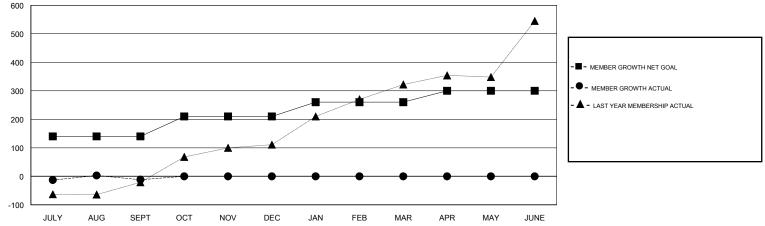

## VASUDEV VALAWALKAR GMT:

| GMT: VASUDEV VALAWALKAR |               |           | LOCATION INDIA |                       |                           |                         | GMT CA                                             |
|-------------------------|---------------|-----------|----------------|-----------------------|---------------------------|-------------------------|----------------------------------------------------|
| Clubs                   |               |           |                | Members               |                           |                         |                                                    |
|                         | RESULTS FOR   | 2018-2019 |                | RESULTS FOR 2018-2019 |                           |                         |                                                    |
| QUARTER                 | NEW CLUB GOAL | NEW CLUBS | DROPPED CLUBS  | QUARTER               | MEMBER GROWTH NET<br>GOAL | MEMBER GROWTH<br>ACTUAL | DROPPED<br>MEMBERS ACTUAL<br>(including transfers) |
| JULY/AUG/SEPT           | 2             | 0         | 1              | JULY/AUG/SEPT         | 140                       | 80                      | 84                                                 |
| OCT/NOV/DEC             | 1             | 0         | 0              | OCT/NOV/DEC           | 70                        | 0                       | 0                                                  |
| JAN/FEB/MAR             | 1             | 0         | 0              | JAN/FEB/MAR           | 50                        | 0                       | 0                                                  |
| APR/MAY/JUNE            | 1             | 0         | 0              | APR/MAY/JUNE          | 40                        | 0                       | 0                                                  |