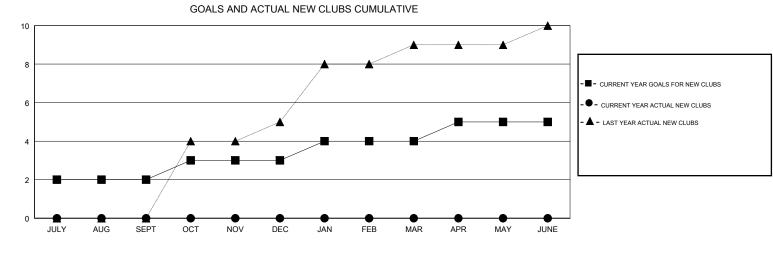

## VASUDEV VALAWALKAR GMT:

| GMT: VASUDEV VALAWALKAR |               |           | LOCATION INDIA |                       |                           |                         | GMT CA                                             |
|-------------------------|---------------|-----------|----------------|-----------------------|---------------------------|-------------------------|----------------------------------------------------|
| Clubs                   |               |           |                | Members               |                           |                         |                                                    |
|                         | RESULTS FOR   | 2018-2019 |                | RESULTS FOR 2018-2019 |                           |                         |                                                    |
| QUARTER                 | NEW CLUB GOAL | NEW CLUBS | DROPPED CLUBS  | QUARTER               | MEMBER GROWTH NET<br>GOAL | MEMBER GROWTH<br>ACTUAL | DROPPED<br>MEMBERS ACTUAL<br>(including transfers) |
| JULY/AUG/SEPT           | 2             | 0         | 1              | JULY/AUG/SEPT         | 140                       | 80                      | 84                                                 |
| OCT/NOV/DEC             | 1             | 0         | 0              | OCT/NOV/DEC           | 70                        | 0                       | 0                                                  |
| JAN/FEB/MAR             | 1             | 0         | 0              | JAN/FEB/MAR           | 50                        | 0                       | 0                                                  |
| APR/MAY/JUNE            | 1             | 0         | 0              | APR/MAY/JUNE          | 40                        | 0                       | 0                                                  |